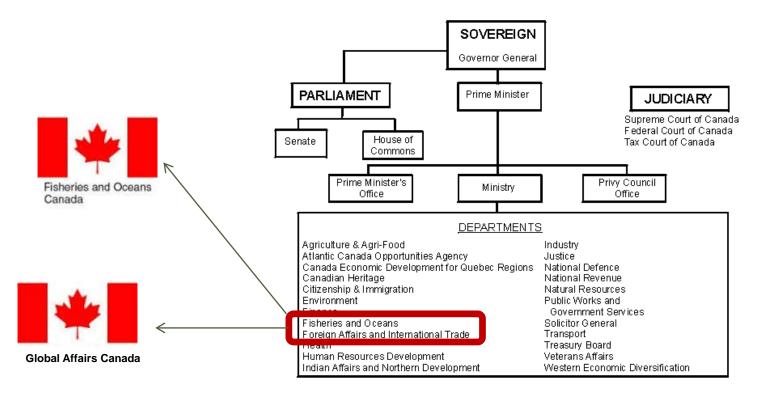

### **Canadian Government**

# Other Canadian Government agencies

# Other government agencies & advisory bodies

- Canadian Coast Guard
- Halibut Advisory Board (<u>HAB</u>) Forum for communication between the Pacific halibut industry and DFO