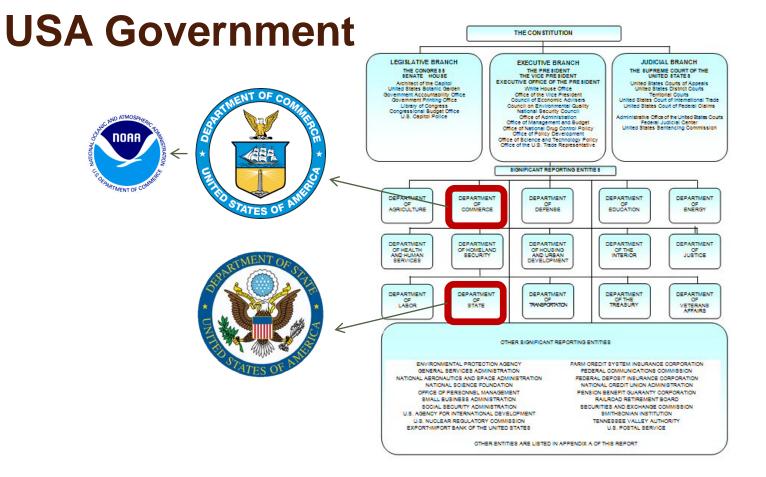

### Other US Government agencies

### Other government agencies

- US Coast Guard (<u>USCG</u>)
- State agencies
  - ADFG Alaska Dept of Fish and Game
  - WDFW Washington Dept of Fish and Wildlife
  - ODFW Oregon Dept of Fish and Wildlife
  - CDFW California Dept of Fish and Wildlife
- Pacific State Marine Fisheries Commission (PSMFC)