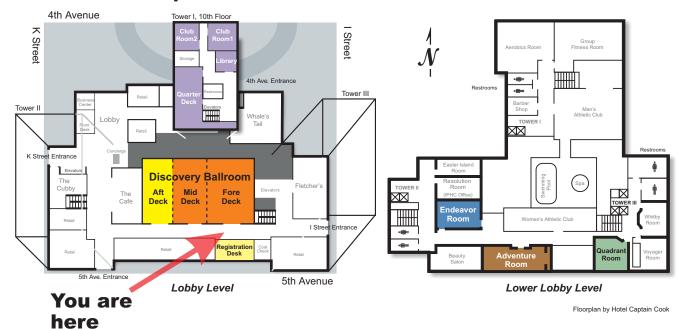

## Schedule & Site Map

## **The Hotel Captain Cook**

## **Schedule and Location of Events**

| Date                        | Event                                                                  | F | unction Space |
|-----------------------------|------------------------------------------------------------------------|---|---------------|
| Monday, 03 February 2020    |                                                                        |   |               |
| 12:30-17:30                 | 96 <sup>th</sup> Session of the IPHC Annual Meeting (AM096)            |   | Fore/Mid Deck |
| 18:00-21:00                 | IPHC Canadian Delegation Meeting                                       |   | Aft Deck      |
| 18:00-21:00                 | IPHC USA Delegation Meeting                                            |   | Fore/Mid Deck |
| Tuesday, 04 February 2020   |                                                                        |   |               |
| 09:00-12:30                 | 96 <sup>th</sup> Session of the IPHC Annual Meeting (AM096)            |   | Fore/Mid Deck |
| 13:30-17:30                 | 96 <sup>th</sup> Session of the IPHC Annual Meeting (AM096)            |   | Aft Deck      |
| 13:30-17:30                 | 90 <sup>th</sup> Session of the IPHC Conference Board (CB090)          |   | Fore/Mid Deck |
| 13:30-17:00                 | 25 <sup>th</sup> Session of the IPHC Processor Advisory Board (PAB025) |   | Endeavor Room |
| 19:00-22:00                 | IPHC Reception                                                         |   | Quarter Deck  |
| Wednesday, 05 February 2020 |                                                                        |   |               |
| 09:00-17:30                 | 96 <sup>th</sup> Session of the IPHC Annual Meeting (AM096)            |   | Aft Deck      |
| 09:00-17:00                 | 90 <sup>th</sup> Session of the IPHC Conference Board (CB090)          |   | Fore/Mid Deck |
| 09:00-17:00                 | 25 <sup>th</sup> Session of the IPHC Processor Advisory Board (PAB025) |   | Endeavor Room |
| Thursday, 06                | February 2020                                                          |   |               |
| 09:00-17:30                 | 96 <sup>th</sup> Session of the IPHC Annual Meeting (AM096)            |   | Fore/Mid Deck |
| 09:00-12:00                 | 90 <sup>th</sup> Session of the IPHC Conference Board (CB090)          |   | Aft Deck      |
| 09:00-12:00                 | 25 <sup>th</sup> Session of the IPHC Processor Advisory Board (PAB025) |   | Endeavor Room |
| Friday, 07 February 2020    |                                                                        |   |               |
| 09:00-17:00                 | 96 <sup>th</sup> Session of the IPHC Annual Meeting(AM096)             |   | Fore/Mid Deck |