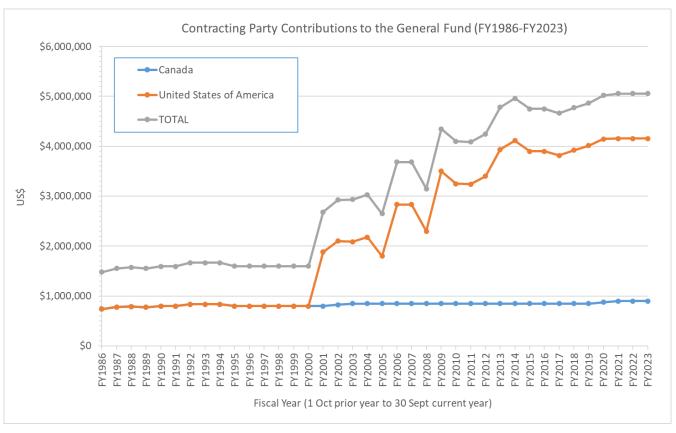

- a. Date income expected: For FY2024, income falls due 1 October 2023.
- b. **What is covered**: Covers all operating expenses not covered by other sources of income detailed herein.
- c. When are expenses incurred: Expenses are accrued monthly commencing 1 October 2023
- d. **Historical perspective**: The contributions by each Contraction Party from FY1986 to FY2023 (actual), and FY2024 (requested) are shown below in two graphic formats as per figure titles.