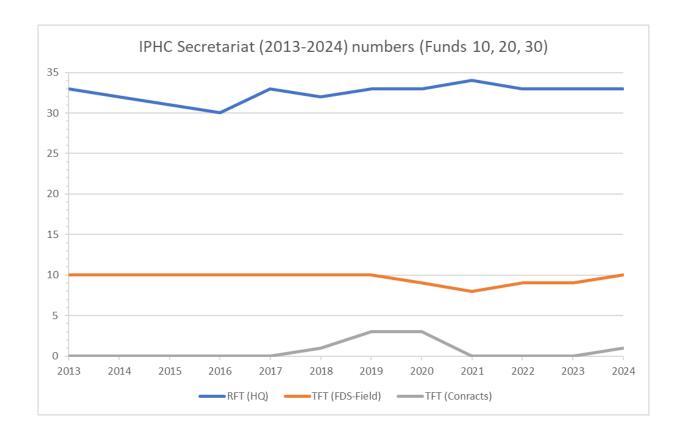

#### 4. Review of staff and the creation of the Fisheries Policy Branch

- Overview of staff and duties:
- Amount of time spent by staff to perform IPHC related duties vs other (i.e., developing/administering contracts that fall outside IPHC related work, teaching/professional development, other duties as identified by the Secretariat);
- How staff numbers and capacity have changed over last 5 years;
- How many ports are staffed along the coast and how much does it cost to staff each per year;
- Decision-making process taken to recently re-structure the Secretariat, leading to the creation of the FPB.