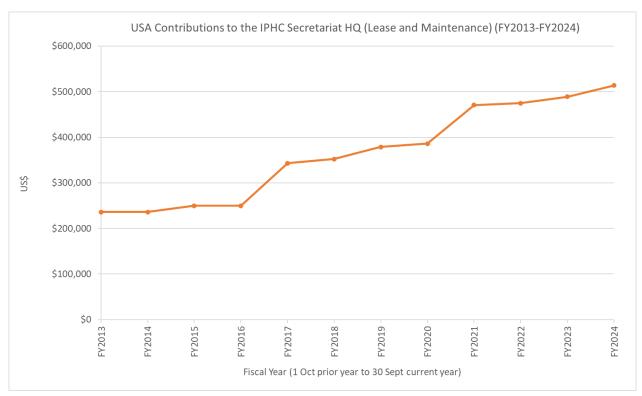

# **Income Source #2:** 40055 - USA Contributions for the IPHC Headquarters (Lease and Maintenance):

- a. Date income expected: For FY2024, income falls due on 1 October 2023.
- b. **What is covered**: IPHC Headquarters Lease and associated building maintenance charges from landlord.
- c. When are expenses incurred: Expenses are accrued monthly commencing 1 October 2023. The current building lease expires on 30 September 2025. Note: over the coming 6 months, the Secretariat will commence the process of seeking to either renew the current premises lease, or to secure new facilities. The Commission may wish to contribute to that process in the form of guidance on location and budget.
- d. **Historical perspective**: Below is a graphic for the current leased premises (Salmon Bay, Seattle, WA, USA). Prior to FY2013, the US State Department directly managed the lease for the previous premises with, and located on, the University of Washington.