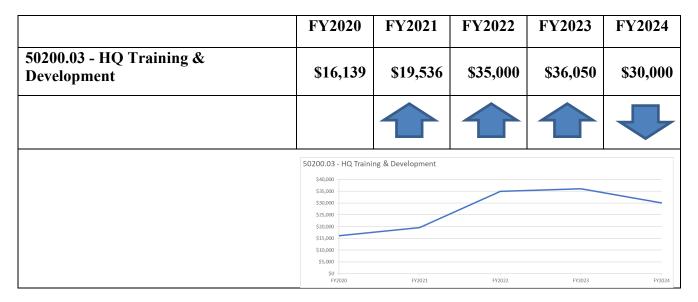

## 2. Specific line items that have experienced significant change over the last 5 years

- Budget line items that have experienced a significant change over the last 5 years and provide a rationale for that change;
- Line items of interest include, yet may not be limited to, 50000, 50100, 51200.04, and 52000.03.

# Appendix II Specific line items that have experienced significant change over the last 5 years

- Budget line items that have experienced a significant change over the last 5 years and provide a rationale for that change;
  - 1) The form of the IPHC budget has been evolving rapidly over the past 5 years. In particular over the last 3 years, we have moved to full Fund Accounting. Fund accounting allows us to more readily allocated income and expenditures to specific areas of operation. Below are fiscal year FY2024, FY2023, FY2022 budgets by Fund for reference in discussion: