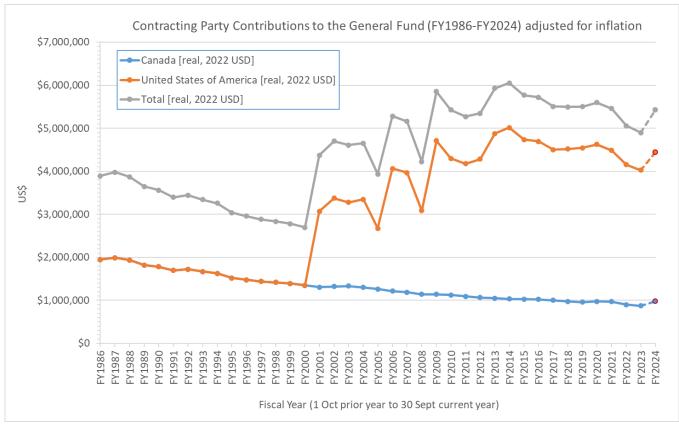

- a. Date income expected: For FY2024, income falls due 1 October 2023.
- b. **What is covered**: Covers all operating expenses not covered by other sources of income detailed herein.
- c. When are expenses incurred: Expenses are accrued monthly commencing 1 October 2023
- d. **Historical perspective**: The contributions by each Contraction Party from FY1986 to FY2023 (actual), and FY2024 (requested) are shown below in two graphic formats as per figure titles.