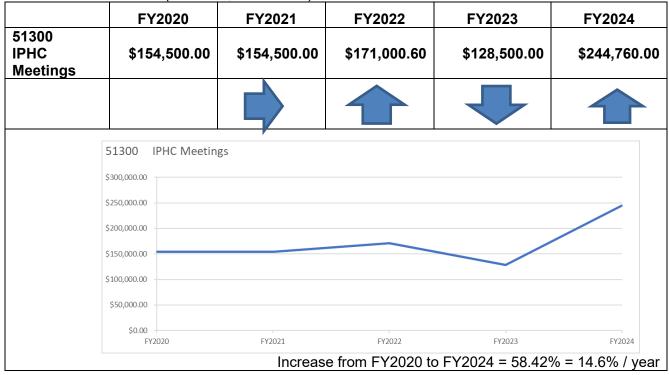

## 2. Specific line items that have experienced significant change over the last 5 years

- Budget line items that have experienced a significant change over the last 5 years and provide a rationale for that change;
- Line items of interest include, yet may not be limited to, 50000, 50100, 51200.04, and 52000.03.

# Appendix II Specific line items that have experienced significant change over the last 5 years

- Budget line items that have experienced a significant change over the last 5 years and provide a rationale for that change;
  - 1) The form of the IPHC budget has been evolving rapidly over the past 5 years. In particular over the last 3 years, we have moved to full Fund Accounting. Fund accounting allows us to more readily allocated income and expenditures to specific areas of operation. Below are fiscal year FY2024, FY2023, FY2022 budgets by Fund for reference in discussion: