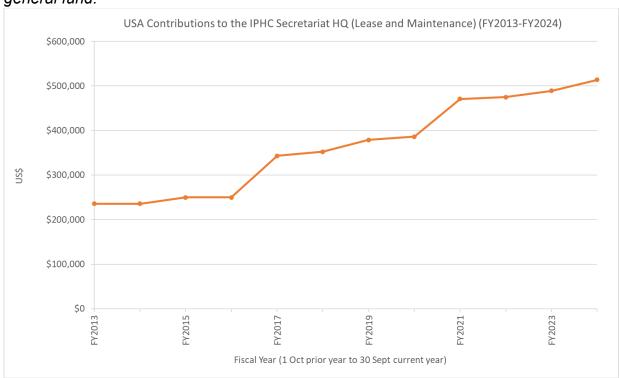

# **Income Source #2:** 40055 - USA Contributions for the IPHC Headquarters (Lease and Maintenance):

- a. Date income expected: For FY2024, income falls due on 1 October 2023.
- b. **What is covered**: IPHC Headquarters Lease and associated building maintenance charges from landlord.
- c. When are expenses incurred: Expenses are accrued monthly commencing 1 October 2023. The current building lease expires on 30 September 2025. Note: over the coming 6 months, the Secretariat will commence the process of seeking to either renew the current premises lease, or to secure new facilities. The Commission may wish to contribute to that process in the form of guidance on location and budget.
- d. **Historical perspective**: Below is a graphic for the current leased premises (Salmon Bay, Seattle, WA, USA). Prior to FY2013, the US State Department directly managed the lease for the previous premises with, and located on, the University of Washington.