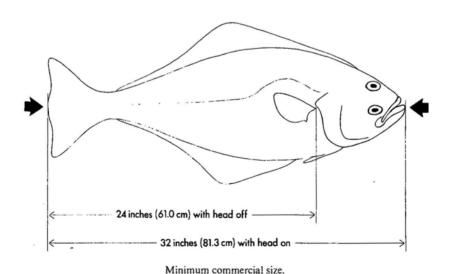

#### Size Limits

- 9. (1) No person shall take or possess any halibut that
- (a) with the head on, is less then 32 inches (81.3 cm) as measured in a straight line, passing over the pectoral fin from the tip of the lower jaw with the mouth closed, to the extreme end of the middle of the tail, as illustrated in the schedule, or
- (b) with the head removed, is less than 24 inches (61.0 cm) as measured from the base of the pectoral fin at its most anterior point to the extreme end of the middle of the tail, as illustrated in the schedule.
- (2) No person shall mutilate or otherwise disfigure a halibut in any manner that prevents the determination of the minimum size of the halibut for the purpose of subsection (1).