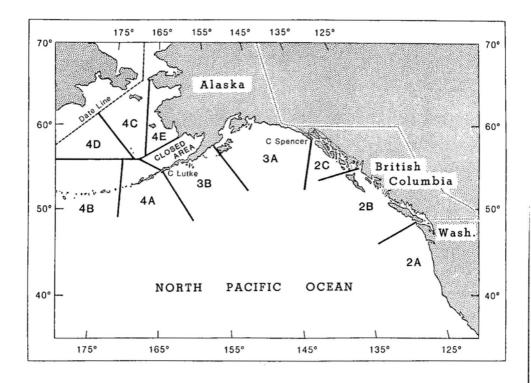

For the U.S.: Title 50 of the Code of Federal Regulations, Part 301,

Pacific Halibut Fisheries

For Canada: In the Canada Gazette

Regulatory areas for the Pacific halibut fishery.

#### Regulatory Areas

- 4. The following areas shall be regulatory areas for the purposes of the Convention:
- (1) Area 2A includes all waters off the coasts of the states of California, Oregon, and Washington;
  - (a) Subarea 2A-1 includes all waters off the coast of Washington that are north of latitude 48°02′15″N., east of longitude 125°44′00″W., and west of longitude 123°42′30″W.
  - (2) Area 2B includes all waters off the coast of British Columbia;
- (3) Area 2C includes all waters off the coast of Alaska that are east of a line running northwest one-quarter west (312°) from Cape Spencer Light (latitude 58°11′57″ N., longitude 136°38′18″ W.), and south and east of a line running south one-quarter east (177°) from said light;
- (4) Area 3A includes all waters between Area 2C and a line extending from the most northerly point on Cape Aklek (latitude 57°41′15″ N., longitude 155°35′00″ W.) to Cape Ikolik (latitude 57°17′17″N., longitude 154°47′18″ W.), then along the Kodiak Island coastline to Cape Trinity (latitude 56°44′50″N., longitude 154°08′44″ W.), then southeast by east one-quarter east (121°);
- (5) Area 3B includes all waters between Area 3A and a line extending southeast (135°) from Cape Lutke (latitude 54°29′00″ N., longitude 164°20′00″ W.);
- (6) Area 4A includes all waters in the Gulf of Alaska west of Area 3B and in the Bering Sea west of the closed area defined in section 7 that are east of longitude 172°00'00" W. and south of latitude 56°20'00" N.;
- (7) Area 4B includes all waters in the Bering Sea and the Gulf of Alaska west of Area 4A and south of latitude 56°20'00" N.;
- (8) Area 4C includes all waters in the Bering Sea north of Area 4A and north of the closed area defined in section 7 which are east of a line extending true northwest (315°) from a point at latitude 56°20'00" N., longitude 170°00'00" W. and west of longitude 168°00'00" W.;
- (9) Area 4D includes all waters in the Bering Sea north of Areas 4A and 4B, and west of Area 4C; and
- (10) Area 4E includes all waters in the Bering Sea north of the closed area defined in section 7, east of longitude 168°00'00" W., and south of latitude 65°34'00" N.